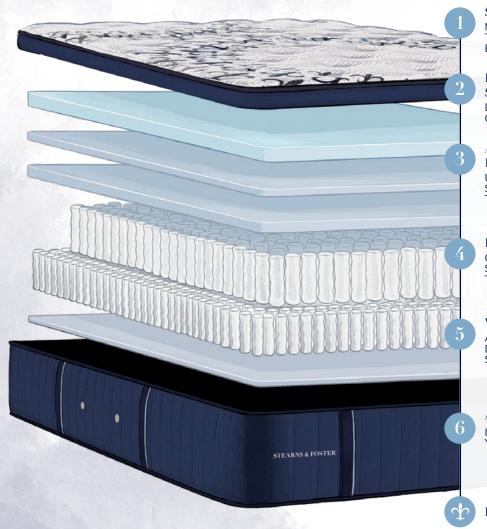

### SUSTAINABLY-SOURCED TENCEL<sup>TM</sup> COVER

MADE WITH SUSTAINABLY-SOURCED, MOISTURE-WICKING TENCELTM FIBRES, THIS EXCEPTIONALLY SOFT AND SILKY COVER LOOKS BEAUTIFUL AND FEELS EVEN BETTER.

## INDULGE QUILT WITH SILK & WOOL FIBRES SUPPORTED BY PRECISIONMATCH™ MEMORY FOAM

DESIGNED TO DELIVER INDULGENT BREATHABLE COMFORT COUPLED WITH PREMIUM MEMORY FOAM.

## ADDITIONAL PRECISIONMATCH™ MEMORY FOAM LAYERED WITH PRIMASENSE™ GEL INFUSED COMFORT LAYERS

ULTRA CONFORMING MEMORY FOAM EXCLUSIVELY DEVELOPED FOR STEARNS & FOSTER®, PERFECTLY MATCHES THE CURVES OF YOUR BODY TO HELP DELIVER PRESSURE RELIEF AND ALL-NIGHT COMFORT SUPPORT.

#### INTELLICOIL® INNERSPRING

OUR EXCLUSIVE INNERSPRING DESIGN OFFERS A UNIQUE LEVEL OF SUPPORT TO EVERY TYPE OF SLEEPER BY RESPONDING TO VARYING TYPES OF PRESSURE, FOR UNMATCHED, LONG LASTING COMFORT.

#### VENTILATED PRECISIONEDGE™

A HIGH-DENSITY INNERSPRING BORDER THAT PROVIDES LONG-LASTING, DURABLE SUPPORT SO YOU CAN SIT OR SLEEP ON THE EDGE OF YOUR STEARNS & FOSTER MATTRESS WITHOUT IT SAGGING OVER TIME.

#### 4 AIRVENTS<sup>TM</sup>

INCREASES AIRFLOW AND PULLS WARM AIR AWAY FROM YOUR BODY DURING THE NIGHT.

HANDMADE BY CERTIFIED MASTER CRAFTSMEN