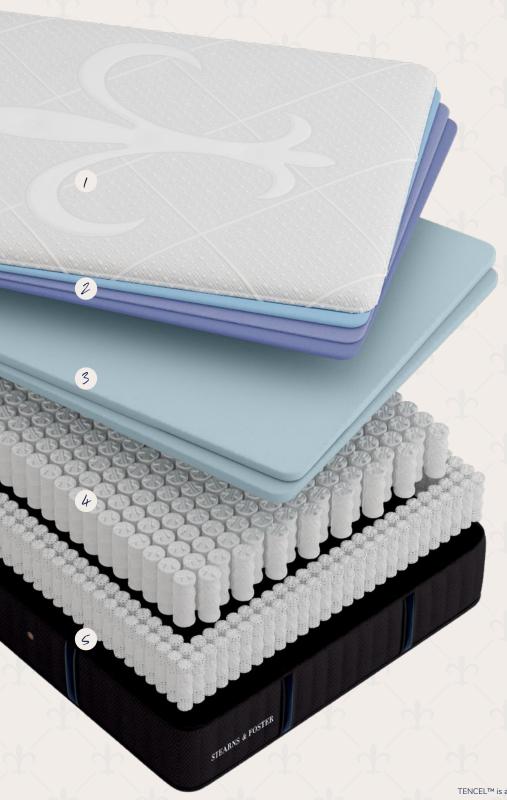

#### / ADAPTIVE FABRIC

Temperature regulating Adaptive fabric technology works with moisture-wicking TENCEL $^{\text{m}}$  fibres for improved breathability thats softer than silk and cooler than linen.

## HYBRID TECHNOLOGY

Our exclusive waterfall design delivers the perfect combination of comfort, technology and elegance. Hybrid technology allows you to truly experience the indulgent comfort of our PrimaSense Memory Foam like no other.

## **3** COMFORT LAYER

Two inches of Gel Memory Foam and two inches of PrimaSense Memory Foam work with four inches of Premium Gel Foam comfort layers to deliver an elevated feel.

#### **↓** INTELLICOIL® ADVANCED

Our one-of-a-kind patented coil-in-coil innerspring is designed to support and cradle you with even more adaptive support for every type of sleeper.

#### AIRVENT SYSTEM

Ventilated PrecisionEdge works with four external air vents to help prevent heat build-up in your mattress to promote an even cooler, more comfortable deep slumber throughout the night.