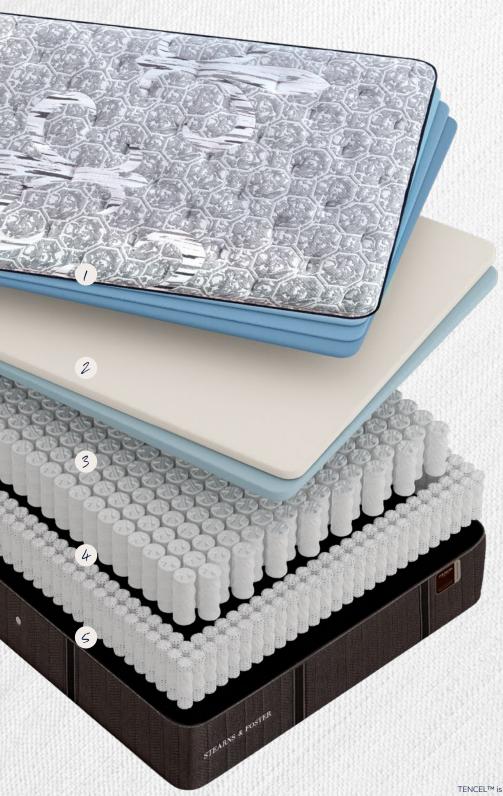

#### / QUILT LAYER

Featuring Indulge fibre layers topped with TENCEL™ fabric—a sustainably sourced fiber used in athletic wear–designed to wick away moisture and keep you comfortable.

## **2** COMFORT LAYER

Exclusive PrimaSense™ Gel Memory Foam works with seven inches of Premium Gel and HD Foams to deliver an elevated feel. Indulge in a plush, comfortable feel, and premium pressure relief for all-night support with one inch of PrimaSense™ Ultra Memory Foam, exclusively made for Stearns & Foster®.

### **3 INTELLICOIL® ADVANCED**

Our one-of-a-kind patented coil-in-coil innerspring is designed to support and cradle you with even more adaptive support for every type of sleeper.

#### VENTED PRECISIONEDGE™

Innovative system of firmer coils offers better support than a hardened foam edge with improved breathability, bendability and durability.

## ∠ AIRVENT™ SYSTEM

Ventilated coil systems work with four external air vents to help prevent heat build-up in your mattress to promote cool, comfortable deep slumber throughout the night.