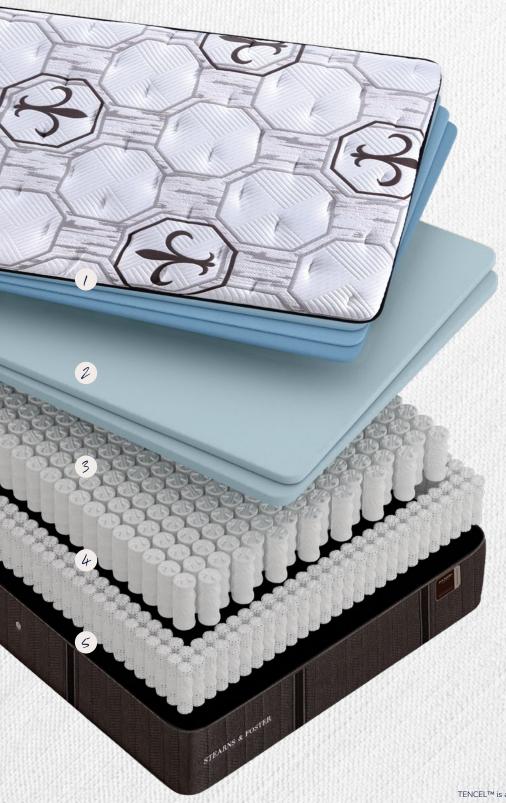

### / QUILT LAYER

Featuring Indulge fibre layers topped with TENCEL™ fabric—a sustainably sourced fiber used in athletic wear–designed to wick away moisture and keep you comfortable.

## **2** COMFORT LAYER

Exclusive PrimaSense™ Gel Memory Foam works with six and a quarter inches of Premium Gel and HD Foam comfort layers to deliver an elevated feel.

## **5** INTELLICOIL® ADVANCED

Our one-of-a-kind patented coil-in-coil innerspring is designed to support and cradle you with even more adaptive support for every type of sleeper.

## **VENTED PRECISIONEDGE™**

Innovative system of firmer coils offers better support than a hardened foam edge with improved breathability, bendability and durability.

#### ∠ AIRVENT™ SYSTEM

Ventilated coil systems work with four external air vents to help prevent heat build-up in your mattress to promote cool, comfortable deep slumber throughout the night.