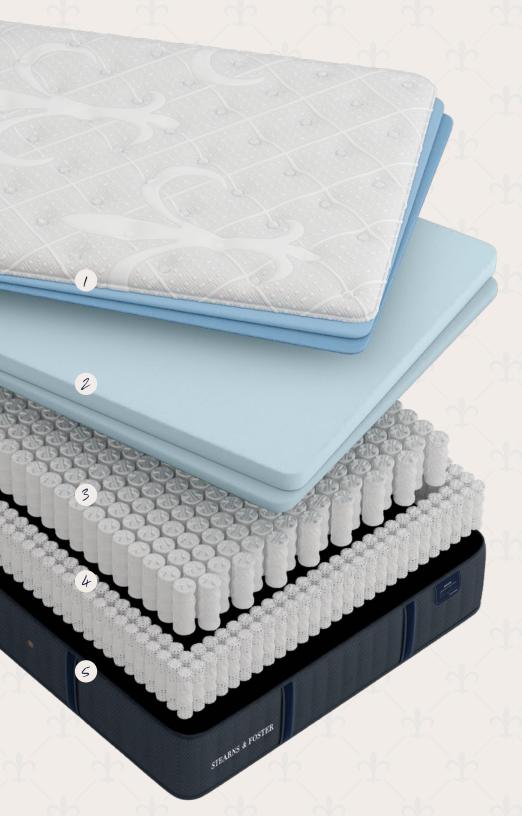

# G.S. STEARNS Royal Pavilion

LUXURY CUSHION FIRM PILLOWTOP  $\cdot$  15¼ INCHES  $\cdot$  10 YEAR WARRANTY INTELLICOILS  $\cdot$  K 1954  $\cdot$  Q 1504  $\cdot$  D 1288  $\cdot$  TXL 984

#### / QUILT LAYER

Indulge fibre layers include naturally breathable silk and wool topped with supple Belgian damask woven fabric for a cooler surface.

## **2** COMFORT LAYER

Exclusive SmartAlign Latex and PrimaSense Foam work with five and a half inches of Premium Gel Foam comfort layers to deliver an elevated feel.

## **SINTELLICOIL® ADVANCED**

Our one-of-a-kind patented coil-in-coil innerspring is designed to support and cradle you with even more adaptive support for every type of sleeper.

#### VENTED PRECISION EDGE

Innovative system of firmer coils offers better support than a hardened foam edge with improved breathability, bendability and durability.

# **AIRVENT SYSTEM**

Ventilated coil systems work with four external air vents to help prevent heat build-up in your mattress to promote cool, comfortable deep slumber throughout the night.