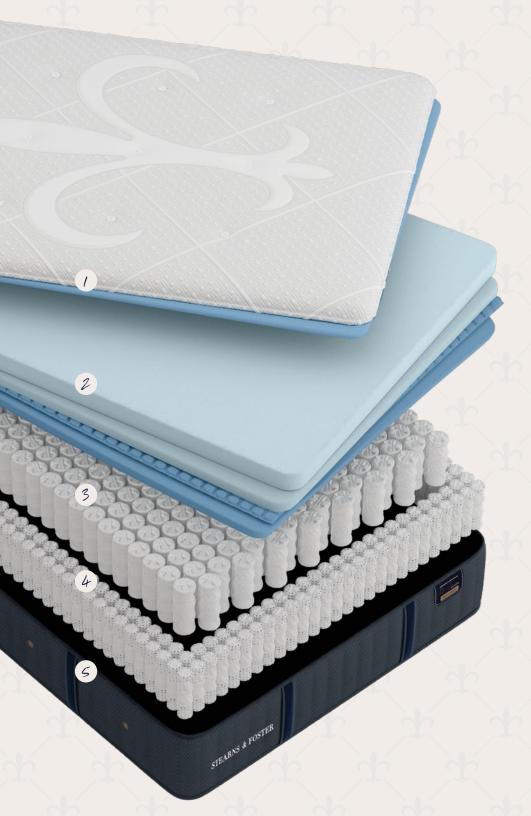

## / QUILT LAYER

Indulge fibre layers include naturally breathable silk and wool topped with supple Belgian damask woven fabric for a cooler surface.

## **2** COMFORT LAYERS

One inch of exclusive SmartAlign Latex and PrimaSense Memory Foam work with three and a half inches of Premium Gel Foam comfort layers for a cooler, more luxurious sleep.

# 3 INTELLICOIL® MICRO HD

Our new IntelliCoil Micro HD layer is designed to stretch across the entire mattress for long-lasting support and plush, yet conforming, comfort.

### INTELLICOIL® ADVANCED

Our one-of-a-kind patented coil-in-coil innerspring is designed to support and cradle you with even more adaptive support for every type of sleeper.

#### - AIRVENT SYSTEM

Ventilated PrecisionEdge works with eight external air vents to help prevent heat build-up in your mattress to promote an even cooler, more comfortable deep slumber throughout the night.