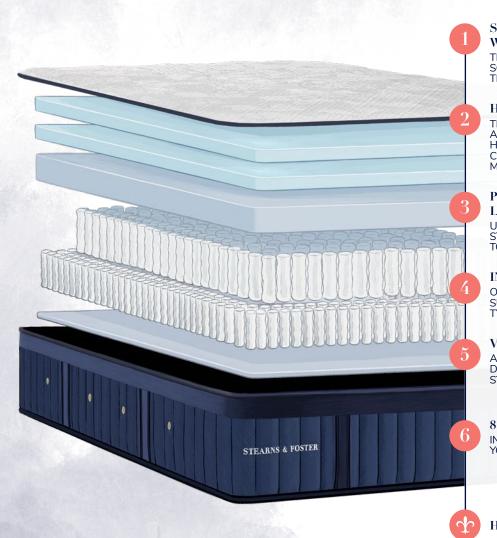

# SUSTAINABLY-SOURCED TENCEL™ COVER ENHANCED WITH ADAPTIVE CLIMATE TECHNOLOGY

THIS MOISTURE-WICKING KNIT COVER MADE WITH SOFT, SUSTAINABLY-SOURCED TENCEL<sup>TM</sup> FIBRES IS ENHANCED WITH ADAPTIVE CLIMATE TECHNOLOGY FOR A REFRESHING FEEL THE THROUGHOUT THE NIGHT.

#### HYBRID TECHNOLOGY

THIS INNOVATIVE MATTRESS TECHNOLOGY DELIVERS A DRAMATIC LIGHT-AS-AIR FEEL THAT'S AMAZINGLY ADAPTIVE AND SUPREMELY COMFORTABLE. HYBRID TECHNOLOGY ALLOWS YOU TO TRULY EXPERIENCE THE INDULGENT COMFORT OF OUR PRIMASENSE™ MEMORY FOAM AND PRIMASENSE™ ULTRA MEMORY FOAM LIKE NO OTHER.

# PRIMASENSE™ & PRIMASENSE™ ULTRA MEMORY FOAM LAYERED WITH PREMIUM GEL INFUSED COMFORT LAYERS

ULTRA CONFORMING MEMORY FOAM EXCLUSIVELY DEVELOPED FOR STEARNS & FOSTER®, PERFECTLY MATCHES THE CURVES OF YOUR BODY TO HELP DELIVER PRESSURE RELIEF AND ALL-NIGHT COMFORT SUPPORT.

## INTELLICOIL® INNERSPRING

OUR EXCLUSIVE INNERSPRING DESIGN OFFERS A UNIQUE LEVEL OF SUPPORT TO EVERY TYPE OF SLEEPER BY RESPONDING TO VARYING TYPES OF PRESSURE, FOR UNMATCHED, LONG LASTING COMFORT.

## VENTILATED PRECISIONEDGE™

A HIGH-DENSITY INNERSPRING BORDER THAT PROVIDES LONG-LASTING, DURABLE SUPPORT SO YOU CAN SIT OR SLEEP ON THE EDGE OF YOUR STEARNS & FOSTER MATTRESS WITHOUT IT SAGGING OVER TIME.

### 8 AIRVENTS<sup>TM</sup>

INCREASES AIRFLOW AND PULLS WARM AIR AWAY FROM YOUR BODY DURING THE NIGHT.

HANDMADE BY CERTIFIED MASTER CRAFTSMEN