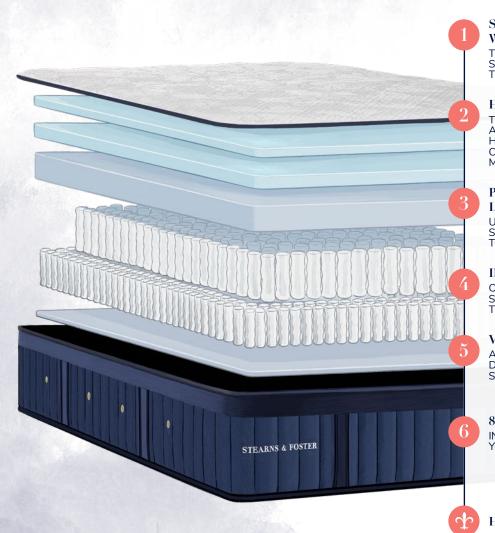

# SUSTAINABLY-SOURCED TENCEL™ COVER ENHANCED WITH ADAPTIVE CLIMATE TECHNOLOGY

THIS MOISTURE-WICKING KNIT COVER MADE WITH SOFT, SUSTAINABLY-SOURCED TENCEL<sup>TM</sup> FIBRES IS ENHANCED WITH ADAPTIVE CLIMATE TECHNOLOGY FOR A REFRESHING FEEL THE THROUGHOUT THE NIGHT.

#### HYBRID TECHNOLOGY

THIS INNOVATIVE MATTRESS TECHNOLOGY DELIVERS A DRAMATIC LIGHT-AS-AIR FEEL THAT'S AMAZINGLY ADAPTIVE AND SUPREMELY COMFORTABLE. HYBRID TECHNOLOGY ALLOWS YOU TO TRULY EXPERIENCE THE INDULGENT COMFORT OF OUR PRIMASENSE™ MEMORY FOAM AND PRIMASENSE™ ULTRA MEMORY FOAM LIKE NO OTHER.

# PRIMASENSE™ & PRIMASENSE™ ULTRA MEMORY FOAM LAYERED WITH PREMIUM GEL INFUSED COMFORT LAYERS

ULTRA CONFORMING MEMORY FOAM EXCLUSIVELY DEVELOPED FOR STEARNS & FOSTER®, PERFECTLY MATCHES THE CURVES OF YOUR BODY TO HELP DELIVER PRESSURE RELIEF AND ALL-NIGHT COMFORT SUPPORT.

## INTELLICOIL® INNERSPRING

OUR EXCLUSIVE INNERSPRING DESIGN OFFERS A UNIQUE LEVEL OF SUPPORT TO EVERY TYPE OF SLEEPER BY RESPONDING TO VARYING TYPES OF PRESSURE, FOR UNMATCHED, LONG LASTING COMFORT.

## VENTILATED PRECISIONEDGE™

A HIGH-DENSITY INNERSPRING BORDER THAT PROVIDES LONG-LASTING, DURABLE SUPPORT SO YOU CAN SIT OR SLEEP ON THE EDGE OF YOUR STEARNS & FOSTER MATTRESS WITHOUT IT SAGGING OVER TIME.

### 8 AIRVENTS<sup>TM</sup>

INCREASES AIRFLOW AND PULLS WARM AIR AWAY FROM YOUR BODY DURING THE NIGHT.

HANDMADE BY CERTIFIED MASTER CRAFTSMEN