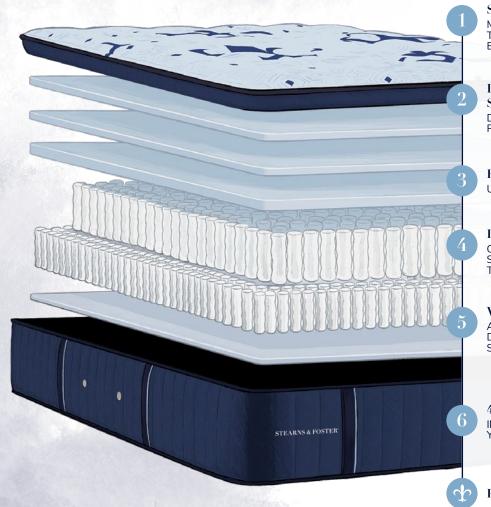

## SUSTAINABLY-SOURCED TENCEL<sup>TM</sup> COVER

MADE WITH SUSTAINABLY-SOURCED, MOISTURE-WICKING TENCELTM FIBRES, THIS EXCEPTIONALLY SOFT AND SILKY COVER LOOKS BEAUTIFUL AND FEELS EVEN BETTER.

# INDULGE QUILT WITH SILK & WOOL FIBRES SUPPORTED BY PRECISIONMATCH™ MEMORY FOAM

DESIGNED TO DELIVER INDULGENT BREATHABLE COMFORT COUPLED WITH PREMIUM MEMORY FOAM EXCLUSIVELY DEVELOPED FOR STEARNS & FOSTER®.

### PRIMASENSE™ GEL INFUSED COMFORT LAYERS

ULTRA CONFORMING LAYERS OF UNRIVALED SUPPORT, STABILITY, AND DURABILITY.

#### INTELLICOIL® INNERSPRING

OUR EXCLUSIVE INNERSPRING DESIGN OFFERS A UNIQUE LEVEL OF SUPPORT TO EVERY TYPE OF SLEEPER BY RESPONDING TO VARYING TYPES OF PRESSURE, FOR UNMATCHED, LONG LASTING COMFORT.

#### VENTILATED PRECISIONEDGE™

A HIGH-DENSITY INNERSPRING BORDER THAT PROVIDES LONG-LASTING, DURABLE SUPPORT SO YOU CAN SIT OR SLEEP ON THE EDGE OF YOUR STEARNS & FOSTER MATTRESS WITHOUT IT SAGGING OVER TIME.

#### 4 AIRVENTS<sup>TM</sup>

INCREASES AIRFLOW AND PULLS WARM AIR AWAY FROM YOUR BODY DURING THE NIGHT.

HANDMADE BY CERTIFIED MASTER CRAFTSMEN

LYANNA
ESTATE PILLOWTOP 15"
LUXURY CUSHION FIRM

COIL COUNT × K 1954 × Q 1504 × D 1288 × TXL 984