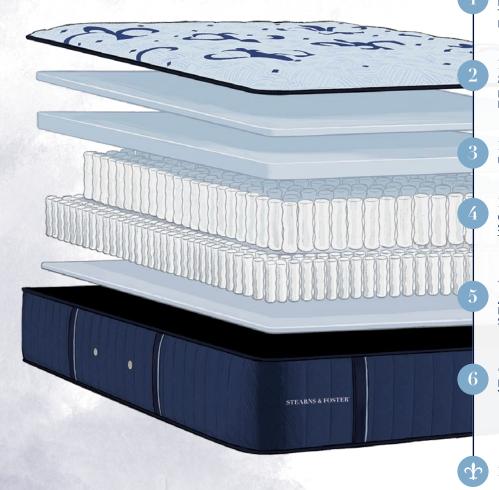

# SUSTAINABLY-SOURCED TENCEL™ COVER

MADE WITH SUSTAINABLY-SOURCED, MOISTURE-WICKING TENCEL™ FIBRES, THIS EXCEPTIONALLY SOFT AND SILKY COVER LOOKS BEAUTIFUL AND FEELS EVEN BETTER.

# INDULGE QUILT WITH SILK & WOOL FIBRES SUPPORTED BY PRECISIONMATCH™ MEMORY FOAM

DESIGNED TO DELIVER INDULGENT BREATHABLE COMFORT COUPLED WITH PREMIUM MEMORY FOAM EXCLUSIVELY DEVELOPED FOR STEARNS & FOSTER®.

# PRIMASENSE™ GEL INFUSED COMFORT LAYERS

ULTRA CONFORMING LAYERS OF UNRIVALED SUPPORT, STABILITY, AND DURABILITY.

### INTELLICOIL® INNERSPRING

OUR EXCLUSIVE INNERSPRING DESIGN OFFERS A UNIQUE LEVEL OF SUPPORT TO EVERY TYPE OF SLEEPER BY RESPONDING TO VARYING TYPES OF PRESSURE, FOR UNMATCHED, LONG LASTING COMFORT.

# **VENTILATED PRECISIONEDGE™**

A HIGH-DENSITY INNERSPRING BORDER THAT PROVIDES LONG-LASTING, DURABLE SUPPORT SO YOU CAN SIT OR SLEEP ON THE EDGE OF YOUR STEARNS & FOSTER MATTRESS WITHOUT IT SAGGING OVER TIME.

#### 4 AIRVENTS™

INCREASES AIRFLOW AND PULLS WARM AIR AWAY FROM YOUR BODY DURING THE NIGHT.

HANDMADE BY CERTIFIED MASTER CRAFTSMEN