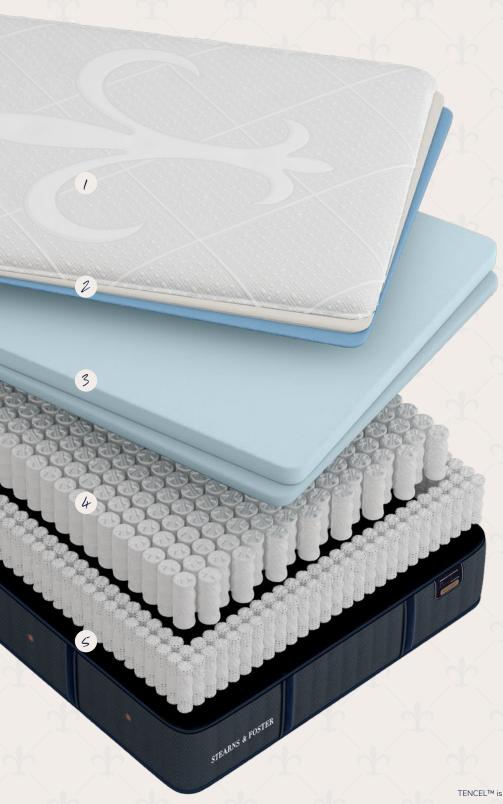

#### / ADAPTIVE FABRIC

Temperature regulating Adaptive fabric technology works with moisture-wicking TENCEL $^{\text{TM}}$  fibres for improved breathability thats softer than silk and cooler than linen.

### HYBRID TECHNOLOGY

This innovative mattress technology delivers a dramatic light-as-air feel that's amazingly adaptive and supremely comfortable. Hybrid technology allows you to truly experience the indulgent comfort of our PrimaSense Memory Foam and exclusive Smart Align Latex like no other.

# **5** COMFORT LAYER

One inch of exclusive SmartAlign Latex and one inch of PrimaSense Memory Foam work with three inches of Premium Gel Foam comfort layers to deliver an elevated feel.

## 4 INTELLICOIL® ADVANCED

Our one-of-a-kind patented coil-in-coil innerspring is designed to support and cradle you with even more adaptive support for every type of sleeper.

### **SAIRVENT SYSTEM**

Ventilated PrecisionEdge works with eight external air vents to help prevent heat build-up in your mattress to promote an even cooler, more comfortable deep slumber throughout the night.