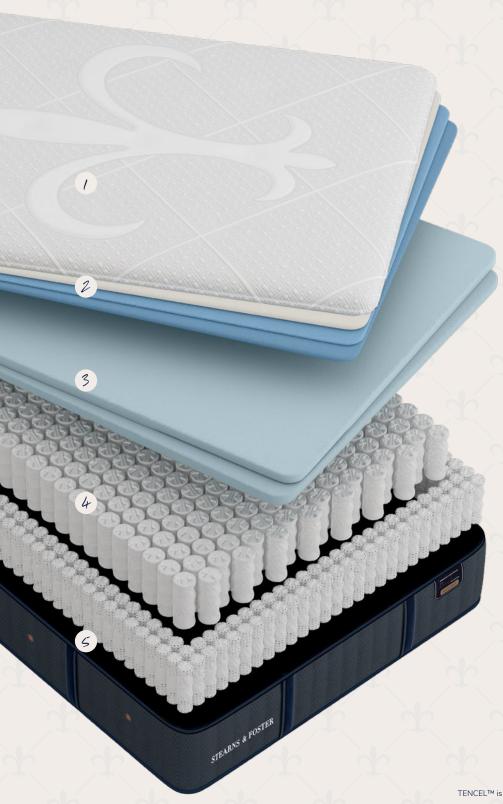

#### / ADAPTIVE FABRIC

Temperature regulating Adaptive fabric technology works with moisture-wicking TENCEL $^{\text{m}}$  fibres for improved breathability thats softer than silk and cooler than linen.

#### / HYBRID TECHNOLOGY

This innovative mattress technology delivers a dramatic light-as-air feel that's amazingly adaptive and supremely comfortable. Hybrid technology allows you to truly experience the indulgent comfort of our PrimaSense Memory Foam and exclusive Smart Align™ Latex like no other.

# **5** COMFORT LAYER

One inch of exclusive SmartAlign™ Latex and two inches of PrimaSense Memory Foam work with three inches of Premium Gel Foam comfort layers to deliver an elevated feel.

## 4 INTELLICOIL® ADVANCED

Our one-of-a-kind patented coil-in-coil innerspring is designed to support and cradle you with even more adaptive support for every type of sleeper.

### **SAIRVENT SYSTEM**

Ventilated PrecisionEdge works with eight external air vents to help prevent heat build-up in your mattress to promote an even cooler, more comfortable deep slumber throughout the night.