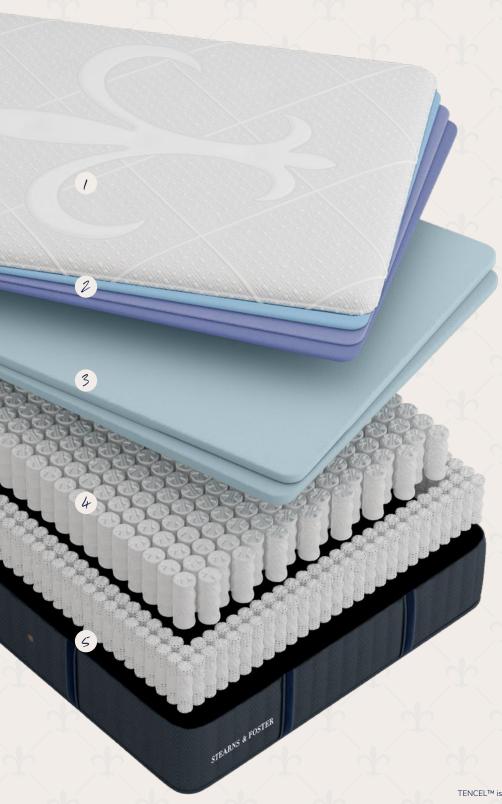

# G.S. STEARNS HYBRID / ybrid 3

LUXURY PLUSH · 16 INCH HYBRID · 10 YEAR WARRANTY INTELLICOILS · K 1954 · Q 1504 · D 1288 · TXL 984

#### / ADAPTIVE FABRIC

Temperature regulating Adaptive fabric technology works with moisture-wicking TENCEL $^{\text{m}}$  fibres for improved breathability thats softer than silk and cooler than linen.

### HYBRID TECHNOLOGY

Our exclusive waterfall design delivers the perfect combination of comfort, technology and elegance. Hybrid technology allows you to truly experience the indulgent comfort of out PrimaSense Memory Foam and exclusive Smart Align Latex like no other.

# **5** COMFORT LAYER

Exclusive SmartAlign Latex, two inches of Gel Memory Foam and two inches of PrimaSense Memory Foam work with three and a half inches of Premium Gel Foam comfort layers to deliver an elevated feel.

## ✓ INTELLICOIL® ADVANCED

Our one-of-a-kind patented coil-in-coil innerspring is designed to support and cradle you with even more adaptive support for every type of sleeper.

## **SAIRVENT SYSTEM**

Ventilated PrecisionEdge works with four external air vents to help prevent heat build-up in your mattress to promote an even cooler, more comfortable deep slumber throughout the night.