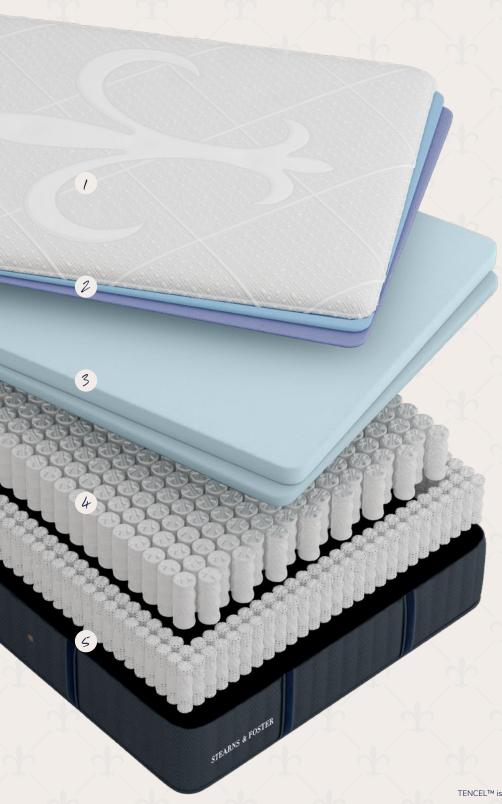

#### / ADAPTIVE FABRIC

Temperature regulating Adaptive fabric technology works with moisture-wicking TENCEL $^{\text{TM}}$  fibres for improved breathability thats softer than silk and cooler than linen.

### **HYBRID TECHNOLOGY**

Our exclusive waterfall design delivers the perfect combination of comfort, technology and elegance. Hybrid technology allows you to truly experience the indulgent comfort of out PrimaSense Memory Foam and exclusive Smart Align Latex like no other.

# **5** COMFORT LAYER

Exclusive SmartAlign Latex, one inch of Gel Memory Foam and two inches of PrimaSense Memory Foam work with three and a half inches of Premium Gel Foam comfort layers to deliver an elevated feel.

## 4 INTELLICOIL® ADVANCED

Our one-of-a-kind patented coil-in-coil innerspring is designed to support and cradle you with even more adaptive support for every type of sleeper.

## **SAIRVENT SYSTEM**

Ventilated PrecisionEdge works with four external air vents to help prevent heat build-up in your mattress to promote an even cooler, more comfortable deep slumber throughout the night.