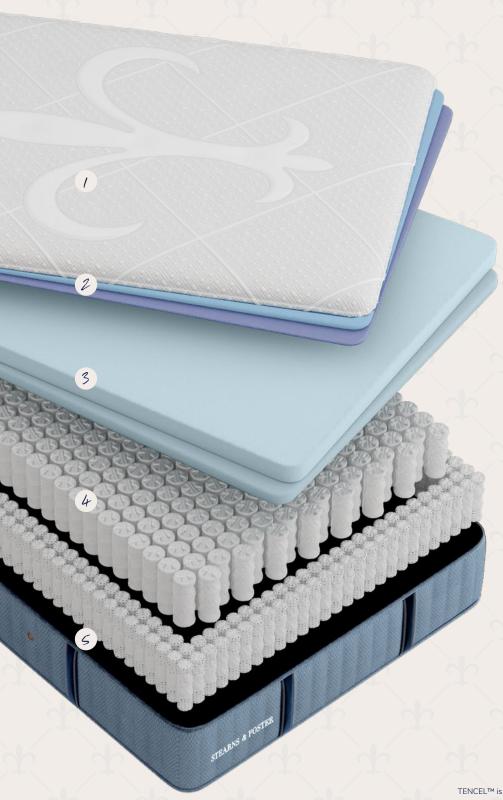

#### / ADAPTIVE FABRIC

Temperature regulating Adaptive fabric technology works with moisture-wicking TENCEL $^{\text{TM}}$  fibres for improved breathability that's softer than silk and cooler than linen.

# **5** COMFORT LAYER

One and a half inches of Gel Memory Foam and two inches of PrimaSense Memory Foam work with three and a half inches of Premium Gel Foam comfort layers to deliver an elevated feel.

### ✓ INTELLICOIL® ADVANCED

Our one-of-a-kind patented coil-in-coil innerspring is designed to support and cradle you with even more adaptive support for every type of sleeper.

#### AIRVENT SYSTEM

Ventilated PrecisionEdge works with four external air vents to help prevent heat build-up in your mattress to promote an even cooler, more comfortable deep slumber throughout the night.