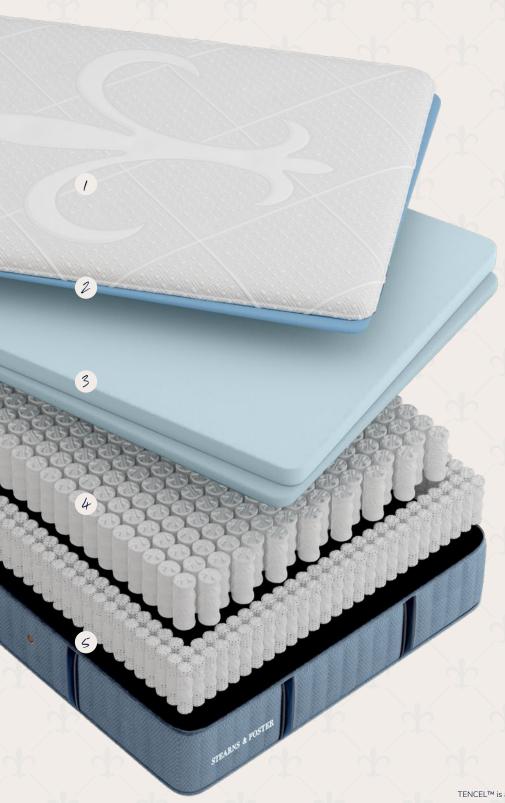

#### / ADAPTIVE FABRIC

Temperature regulating Adaptive fabric technology works with moisture-wicking TENCEL $^{\text{m}}$  fibres for improved breathability that's softer than silk and cooler than linen.

## 2 HYBRID TECHNOLOGY

Our exclusive waterfall design delivers the perfect combination of comfort, technology and elegance. Hybrid technology allows you to truly experience the indulgent comfort of our PrimaSense Memory Foam like no other.

#### **5** COMFORT LAYER

Two inches of PrimaSense Memory Foam work with four inches of Premium Gel Foam comfort layers to deliver an elevated feel.

#### ↓ INTELLICOIL® ADVANCED

Our one-of-a-kind patented coil-in-coil innerspring is designed to support and cradle you with even more adaptive support for every type of sleeper.

### S AIRVENT SYSTEM

Ventilated PrecisionEdge works with four external air vents to help prevent heat build-up in your mattress to promote an even cooler, more comfortable deep slumber throughout the night.