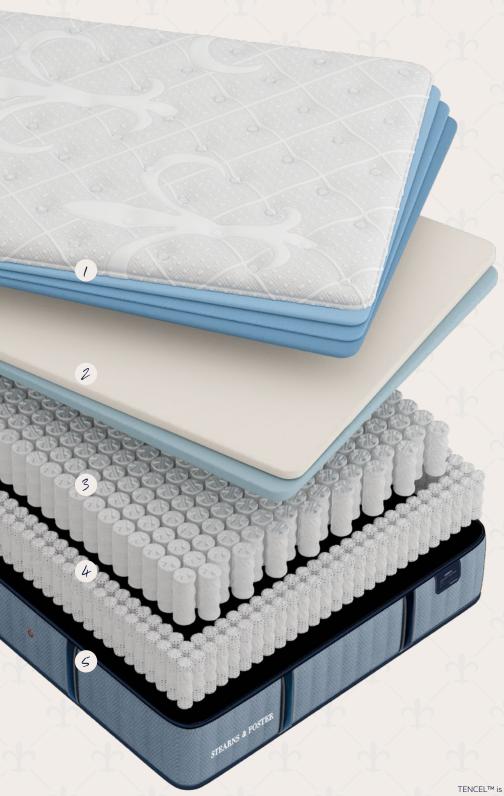

#### / QUILT LAYER

Featuring new Indulge fibre layers topped with TENCEL<sup>™</sup> fabric–a sustainably sourced fiber used in athletic wear–designed to wick away moisture and keep you comfortable.

# **2** COMFORT LAYER

PrimaSense Memory Foam works with five inches of Premium Gel Foam to deliver an elevated feel. Indulge in a plush, comfortable feel, and premium pressure relief for all-night support with one inch of all new PrimaSense Ultra Memory Foam, exclusively made for Stearns & Foster.

### **3** INTELLICOIL® ADVANCED

Our one-of-a-kind patented coil-in-coil innerspring is designed to support and cradle you with even more adaptive support for every type of sleeper.

#### ✓ VENTED PRECISION EDGE

Innovative system of firmer coils offers better support than a hardened foam edge with improved breathability, bendability and durability.

## **AIRVENT SYSTEM**

Ventilated coil systems work with four external air vents to help prevent heat build-up in your mattress to promote cool, comfortable deep slumber throughout the night.

TENCEL™ is a trademark of Lenzing AG