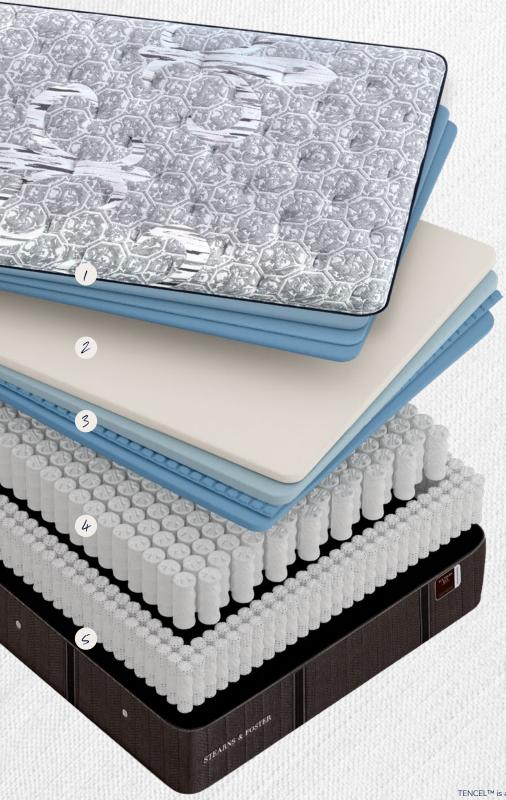

# FOUNDERS LUX vaven Cottage

LUXURY CUSHION FIRM EUROTOP · 17 INCHES · 10 YEAR WARRANTY INTELLICOILS · K 3846 · Q 2956 · D 2448 · TXL 1864

#### / QUILT LAYER

Featuring Indulge fibre layers topped with TENCEL™ fabric—a sustainably sourced fiber used in athletic wear–designed to wick away moisture and keep you comfortable.

## **2** COMFORT LAYERS

Exclusive PrimaSense™ Gel Memory Foam works with six and a quarter inches of Premium Gel Foam to deliver an elevated feel. Indulge in a plush, comfortable feel, and premium pressure relief for all-night support with one inch of PrimaSense™ Ultra Memory Foam, exclusively made for Stearns & Foster®.

## 3 INTELLICOIL® MICRO HD

The IntelliCoil® Micro HD layer is designed to stretch across the entire mattress for long-lasting support and plush, yet conforming, comfort.

#### INTELLICOIL® ADVANCED

Our one-of-a-kind patented coil-in-coil innerspring is designed to support and cradle you with even more adaptive support for every type of sleeper.

### **≤** AIRVENT™ SYSTEM

Ventilated PrecisionEdge<sup>™</sup> works with eight external air vents to help prevent heat build-up in your mattress to promote an even cooler, more comfortable deep slumber throughout the night.